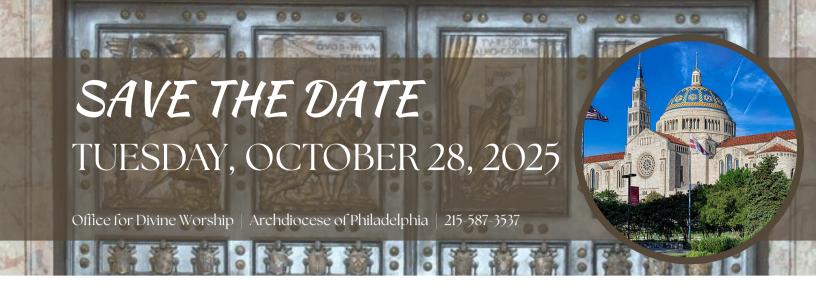

## ARCHDIOCESAN JUBILEE PILGRIMAGE

TO THE BASILICA OF THE NATIONAL SHRINE OF THE IMMACULATE CONCEPTION WASHINGTON, DC

This pilgrimage will include:

- The availability of the Sacrament of Penance and Reconciliation
- The celebration of Holy Mass
- Devotions in honor of the Blessed Virgin Mary
- Time for quiet prayer and reflection.

As a Sacred Jubilee Site, the National Shrine offers an opportunity for the Jubilee Indulgence.

Parishes, institutions, religious communities and schools are encouraged now to plan on joining this wonderful Jubilee event of the Church of Philadelphia.

More information will follow.

archphila.org/holyyear